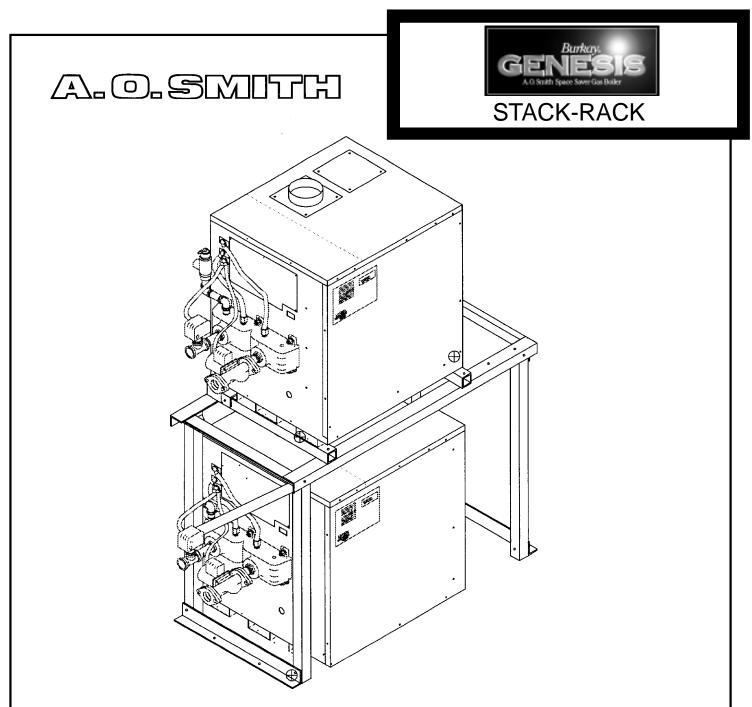

## SPACE SAVING GENESIS STACK-RACK

Install two Genesis boilers in the footprint of one! Up to 5 Million BTU's!

Install four Genesis boilers in the footprint of two! Up to 10 million BTU's!

Saves valuable floor space!

Get the fire power you need in those tight hard to fit boiler rooms!

**Sturdy** - The Stack-Rack is made of heavy angle and tubular steel. It is designed to be a sturdy and stable platform for the top mounted boiler. The upper boiler is mounted using heavy clamps that lock and bolt the upper boiler into position. The entire rack can be bolted to the boiler room floor for maximum stability.

**Factory Paint** - The Stack-Rack is factory painted with the same durable powder coat finish as the Genesis Boiler, and will remain rust free for years, even in those harsh boiler room atmospheres.

**Easy Assembly** - The Stack-Rack is shipped as a kit for field assembly and includes step-by-step instructions. Each part is clearly labeled, pre-cut, and pre-drilled for fast easy assembly.